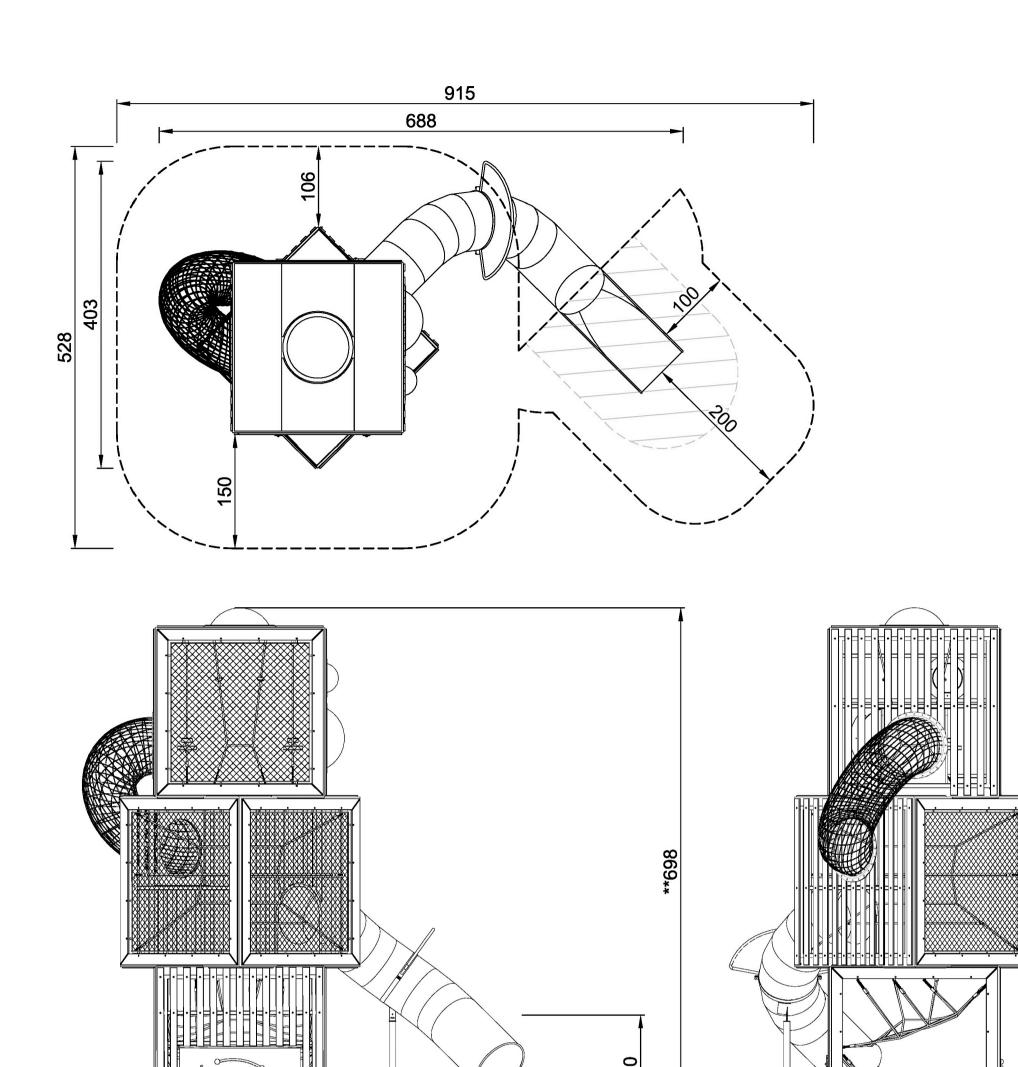

01 CLIMBING WALL REFERENCE IMAGE

O2 CUBE PLAY STRUCTURE WITH SLIDE REFERENCE IMAGE
NTS

NO

ALL DIMENSIONS TO BE CHECKED ON SITE
NO DIMENSIONS TO BE SCALED FROM THIS DRAWING
THIS DRAWING IS TO BE READ IN CONJUNCTION WITH
RELEVANT CONSULTANTS DRAWINGS
NO PART OF THIS DOCUMENT MAY BE RE-PRODUCED OR
TRANSMITTED IN ANY FORM OR STORED IN ANY RETRIEVAL
SYSTEM OF ANY NATURE WITHOUT THE WRITTEN PERMISSION
OF THE LANDSCAPE ARCHITECT AS COPYRIGHT HOLDER EXCEPT
AS AGREED FOR USE ON THE PROJECT FOR WHICH THE
DOCUMENT WAS ORIGINALLY ISSUED.
FOR DRAWING INDEX, GENERAL NOTES, REFER TO
DWG L1-001