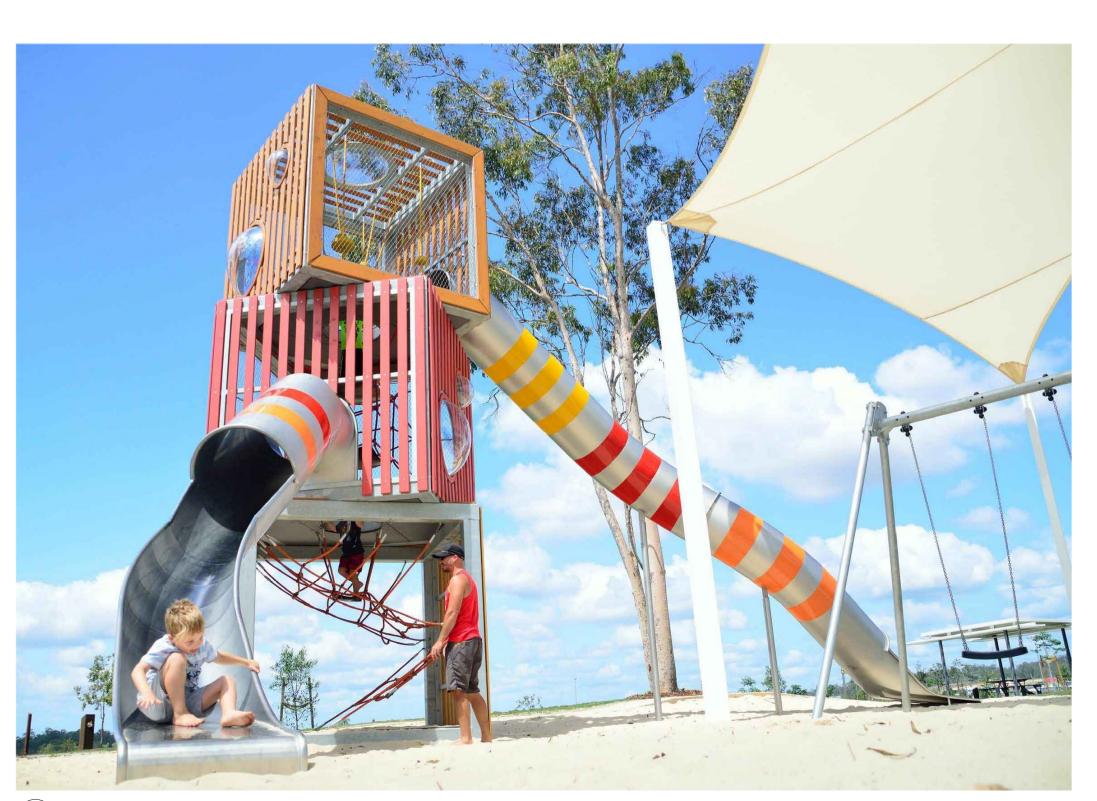

01 CLIMBING WALL REFERENCE IMAGE

O2 CUBE PLAY STRUCTURE WITH SLIDE REFERENCE IMAGE
NTS

NO

ALL DIMENSIONS TO BE CHECKED ON SITE
NO DIMENSIONS TO BE SCALED FROM THIS DRAWING
THIS DRAWING IS TO BE READ IN CONJUNCTION WITH
RELEVANT CONSULTANTS DRAWINGS
NO PART OF THIS DOCUMENT MAY BE RE-PRODUCED OR
TRANSMITTED IN ANY FORM OR STORED IN ANY RETRIEVAL
SYSTEM OF ANY NATURE WITHOUT THE WRITTEN PERMISSION
OF THE LANDSCAPE ARCHITECT AS COPYRIGHT HOLDER EXCEPT
AS AGREED FOR USE ON THE PROJECT FOR WHICH THE
DOCUMENT WAS ORIGINALLY ISSUED.
FOR DRAWING INDEX, GENERAL NOTES, REFER TO
DWG L1-001