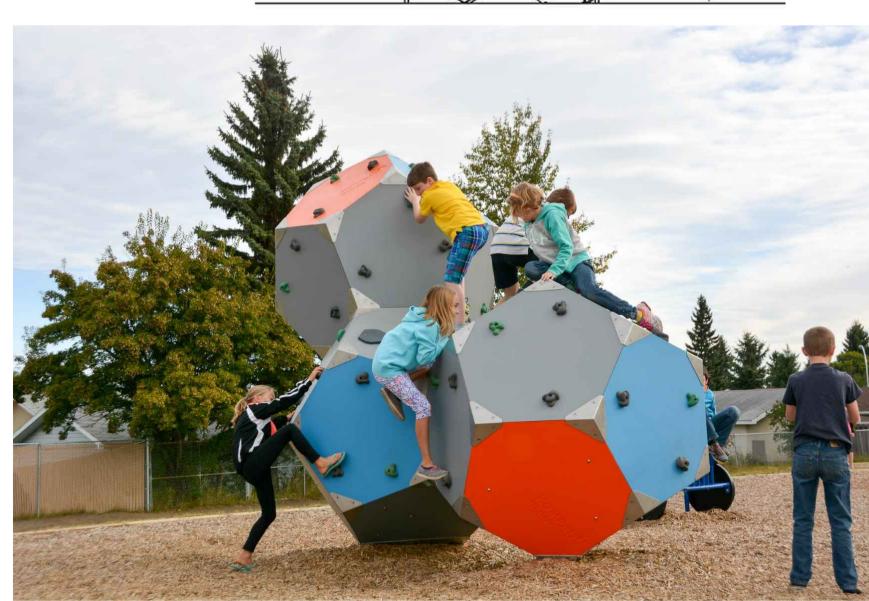

01 CLIMBING WALL REFERENCE IMAGE

O2 CUBE PLAY STRUCTURE WITH SLIDE REFERENCE IMAGE
NTS

NO

ALL DIMENSIONS TO BE CHECKED ON SITE
NO DIMENSIONS TO BE SCALED FROM THIS DRAWING
THIS DRAWING IS TO BE READ IN CONJUNCTION WITH
RELEVANT CONSULTANTS DRAWINGS
NO PART OF THIS DOCUMENT MAY BE RE-PRODUCED OR
TRANSMITTED IN ANY FORM OR STORED IN ANY RETRIEVAL
SYSTEM OF ANY NATURE WITHOUT THE WRITTEN PERMISSION
OF THE LANDSCAPE ARCHITECT AS COPYRIGHT HOLDER EXCEPT
AS AGREED FOR USE ON THE PROJECT FOR WHICH THE
DOCUMENT WAS ORIGINALLY ISSUED.
FOR DRAWING INDEX, GENERAL NOTES, REFER TO
DWG L1-001