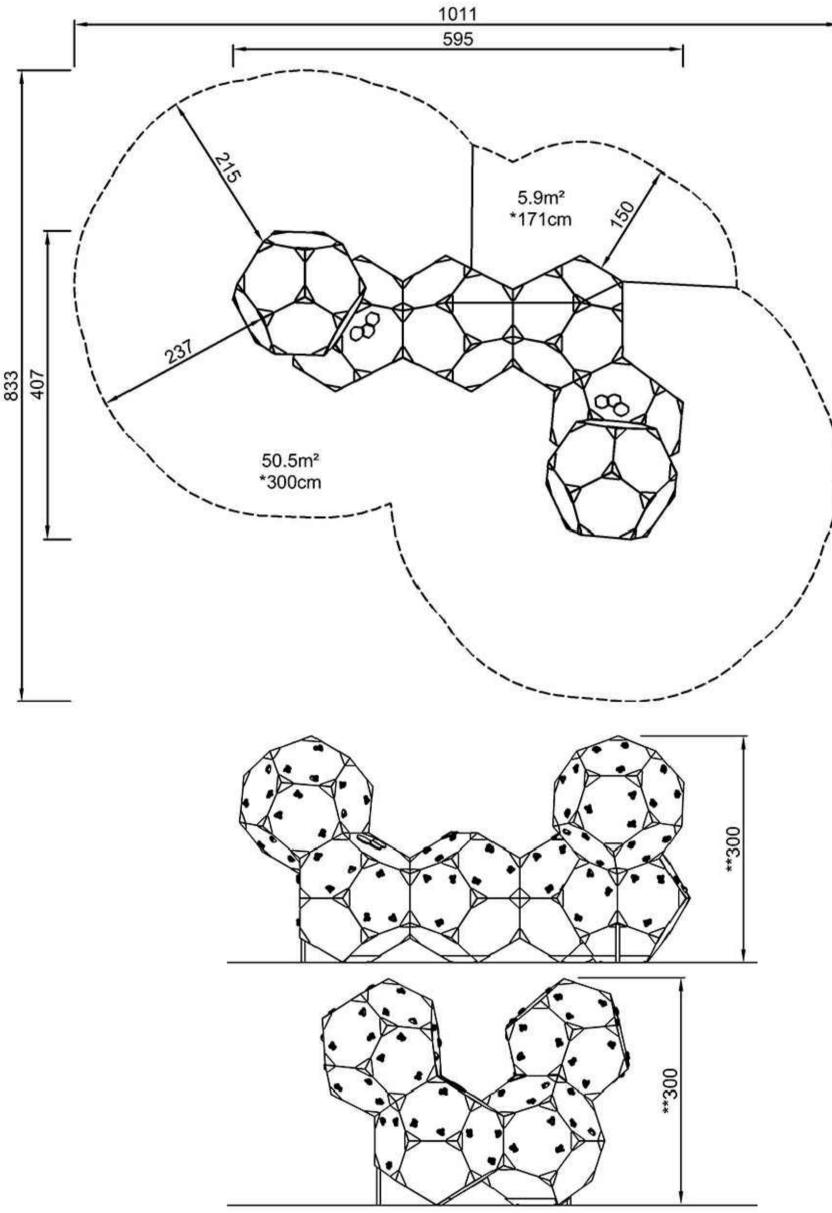

01 CLIMBING WALL REFERENCE IMAGE

O2 CUBE PLAY STRUCTURE WITH SLIDE REFERENCE IMAGE
NTS

NO

ALL DIMENSIONS TO BE CHECKED ON SITE
NO DIMENSIONS TO BE SCALED FROM THIS DRAWING
THIS DRAWING IS TO BE READ IN CONJUNCTION WITH
RELEVANT CONSULTANTS DRAWINGS
NO PART OF THIS DOCUMENT MAY BE RE-PRODUCED OR
TRANSMITTED IN ANY FORM OR STORED IN ANY RETRIEVAL
SYSTEM OF ANY NATURE WITHOUT THE WRITTEN PERMISSION
OF THE LANDSCAPE ARCHITECT AS COPYRIGHT HOLDER EXCEPT
AS AGREED FOR USE ON THE PROJECT FOR WHICH THE
DOCUMENT WAS ORIGINALLY ISSUED.
FOR DRAWING INDEX, GENERAL NOTES, REFER TO
DWG L1-001